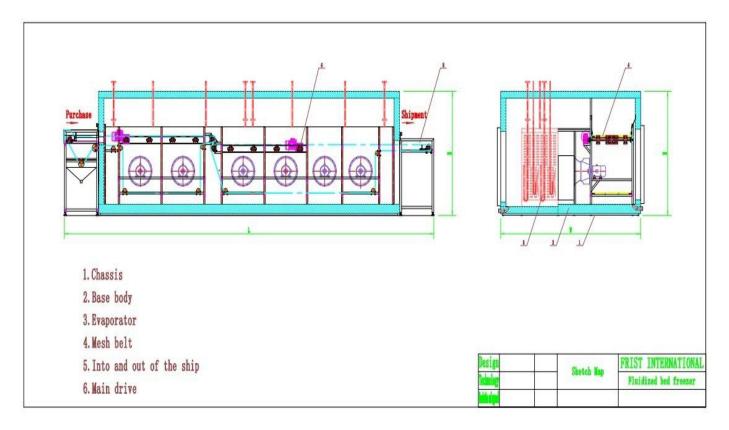

#### 2. quick-Freezer structure diagram

#### 3. Fluidized quick-Freezer machinery list

| Model   | parameters                                                                                                                                                                                                                                                                                                                 | Set | Note                                                                                                                                                                                                                                                                                                                                                                                                                                                                                                                                                         |
|---------|----------------------------------------------------------------------------------------------------------------------------------------------------------------------------------------------------------------------------------------------------------------------------------------------------------------------------|-----|--------------------------------------------------------------------------------------------------------------------------------------------------------------------------------------------------------------------------------------------------------------------------------------------------------------------------------------------------------------------------------------------------------------------------------------------------------------------------------------------------------------------------------------------------------------|
| SLD 500 | Throughput: 500kg/h Refrigeration Capacity: 90kW/h Freezer Room Size: L*W*H(M) 4.5*3.8*2.9 Exterior Size: L*W*H(M) 6.1*3.8*2.9 Power:19.5kw Belt width:1100mm In Feed Temperature( °C ): +15 Out Feed Temperature( °C ): -18 Inner Circulation Temperature( °C):-35 Frozen Time(min): 6-30 Refrigerant: R717/R404A/R22     | 1   | Fluidized quick freezer is suitable for meat&poultryseafood; bakery;prepared food; ice cream and so on. The area is small, the efficiency is high, the output is 500 - 3000kg/h  Freezer Body Material: Duplex stainless steel polyurethane insulation board density or 40 kg/m3, the thickness of 150mm, 304 stainless steel outer plate thickness more than 0.8mm  Main Electric Brand: Schneider or another  Internal Structure: All made of 304 Stainless Steel  Evaporator: Effective from large aluminum finned tube set, stainless steel panel stent. |
| SLD1000 | Throughput: 1000kg/h Refrigeration Capacity: 170kW/h Freezer Room Size: L*W*H(M) 8.5*3.8*2.9 Exterior Size: L*W*H(M) 10.1*3.8*2.9 Power:37.5kw Belt width:1100mm In Feed Temperature( °C ): +15 Out Feed Temperature( °C ): -18 Inner Circulation Temperature( °C):-35 Frozen Time(min): 6-30 Refrigerant: R717/R404A/R22  | 1   |                                                                                                                                                                                                                                                                                                                                                                                                                                                                                                                                                              |
| SLD1500 | Throughput: 1500kg/h Refrigeration Capacity: 255kW/h Freezer Room Size: L*W*H(M) 12.1*3.8*2.9 Exterior Size: L*W*H(M) 13.7*3.8*2.9 Power:54.7kw Belt width:1100mm In Feed Temperature( °C ): +15 Out Feed Temperature( °C ): -18 Inner Circulation Temperature( °C):-35 Frozen Time(min): 6-30 Refrigerant: R717/R404A/R22 | 1   |                                                                                                                                                                                                                                                                                                                                                                                                                                                                                                                                                              |